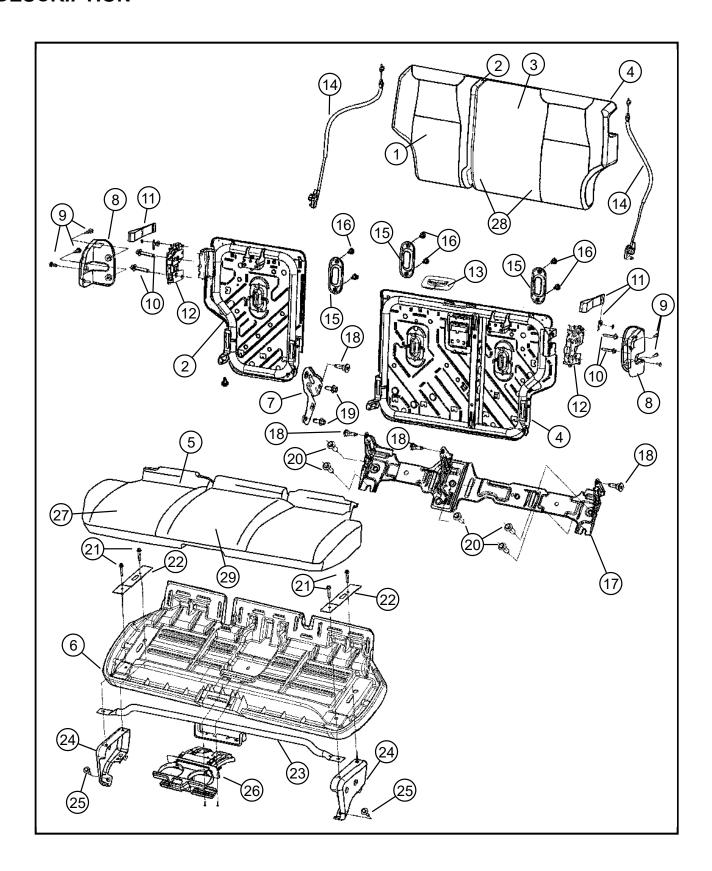

## **DESCRIPTION**

| Item | Description                   | Part<br>Number | Qty | Supersedence | Tech<br>Tip | Engine | Trans | Line | Body |
|------|-------------------------------|----------------|-----|--------------|-------------|--------|-------|------|------|
| 1    | COVER, Rear Seat<br>Back, 40% |                |     |              |             |        |       |      |      |
| 2    | SEAT BACK, Rear,<br>40%       |                |     |              |             |        |       |      |      |
| 3    | COVER, Rear Seat<br>Back, 60% |                |     |              |             |        |       |      |      |
| 4    | SEAT BACK, Rear,<br>60%       |                |     |              |             |        |       |      |      |
| 5    | COVER, Rear Seat<br>Cushion   |                |     |              |             |        |       |      |      |
| 6    | PANEL, Seat<br>Cushion Base   |                |     |              |             |        |       |      |      |
| 7    | BRACKET, Pivot                |                |     |              |             |        |       |      |      |
| 8    | COVER, Seat latch             |                |     |              |             |        |       |      |      |
| 9    | SCREW                         |                |     |              |             |        |       |      |      |
| 10   | BOLT, Seat                    |                |     |              |             |        |       |      |      |
| 11   | STRAP                         |                |     |              |             |        |       |      |      |
| 12   | LATCH, Seat                   |                |     |              |             |        |       |      |      |
| 13   | BEZEL, Seat Belt              |                |     |              |             |        |       |      |      |
| 14   | CABLE                         |                |     |              |             |        |       |      |      |
| 15   | BEZEL, TETHER                 |                |     |              |             |        |       |      |      |
| 16   | SCREW                         |                |     |              |             |        |       |      |      |
| 17   | BRACKET, Rear<br>Seat Mount   |                |     |              |             |        |       |      |      |
| 18   | BOLT                          |                |     |              |             |        |       |      |      |
| 19   | BOLT, Seat                    |                |     |              |             |        |       |      |      |
| 20   | SCREW AND<br>WASHER, Hex      |                |     |              |             |        |       |      |      |
| 21   | SCREW, Seat                   |                |     |              |             |        |       |      |      |
| 22   | PLATE, Retaining              |                |     |              |             |        |       |      |      |
| 23   | SUPPORT, Rear<br>Seat         |                |     |              |             |        |       |      |      |
| 24   | RISER, Seat                   |                |     |              |             |        |       |      |      |

| Item | Description                       | Part<br>Number | Qty | Supersedence | Tech<br>Tip | Engine | Trans | Line | Body |
|------|-----------------------------------|----------------|-----|--------------|-------------|--------|-------|------|------|
| 25   | SCREW AND<br>WASHER, Hex          |                |     |              |             |        |       |      |      |
| 26   | CUPHOLDER                         |                |     |              |             |        |       |      |      |
| 27   | FOAM, Seat<br>Cushion             |                |     |              |             |        |       |      |      |
| 28   | PAD, Heater, Rear<br>Seat Back    |                |     |              |             |        |       |      |      |
| 29   | PAD, Heater, Rear<br>Seat Cushion |                |     |              |             |        |       |      |      |